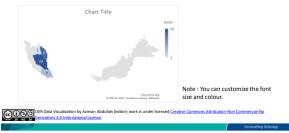

#### Visualize with Map Chart

The values are presented on specific location on the map.