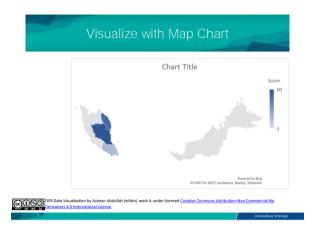

### Visualize with Map Chart

- Step 1 : Select all the values in the cells.
- Step 2 : Click Insert>Charts>Maps

OER Data Visualiza

|            | e ille d'A<br>e dice illa |                                                                      |                                                                                                                          |                                                         | 1       |
|------------|---------------------------|----------------------------------------------------------------------|--------------------------------------------------------------------------------------------------------------------------|---------------------------------------------------------|---------|
| ommended 🥘 | - 📴 - 🖄                   | Maps I                                                               | PivotChart                                                                                                               | 3D<br>Map •<br>Tours                                    | 2       |
| DE         | F G                       | Use this<br>values a<br>geograp<br>Click the<br>types of<br>pause th | lap Chart<br>chart type to in<br>nd show categoris.<br>Larrow to see<br>map charts as<br>e pointer on t<br>win your door | pries acro<br>the differe<br>railable, an<br>he icon to | nt<br>d |

#### Visualize with Map Chart

The values are presented on specific location on the map.