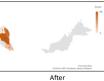

# Table of Content

• Using map visualization

OER Data Visuali

| State    | Score |     |
|----------|-------|-----|
| Johor    | 5     | 1.0 |
| Kelantan | 3     |     |
| Perlis   | 10    | 5   |
| Melaka   | 9     |     |
| Before   |       | L   |

#### Visualize with Map Chart

The values are presented on specific location on the map.