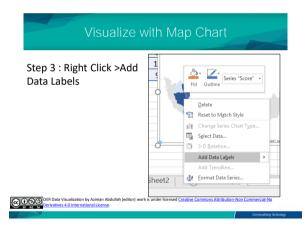

### Visualize with Map Chart

- Step 1 : Select all the values in the cells.
- Step 2 : Click Insert>Charts>Maps

OER Data Visualiza

|            | e ille d'A<br>e dice illa |                                                                      |                                                                                                                          |                                                         | 1       |
|------------|---------------------------|----------------------------------------------------------------------|--------------------------------------------------------------------------------------------------------------------------|---------------------------------------------------------|---------|
| ommended 🥘 | - 📴 - 🖄                   | Maps I                                                               | PivotChart                                                                                                               | 3D<br>Map •<br>Tours                                    | 2       |
| DE         | F G                       | Use this<br>values a<br>geograp<br>Click the<br>types of<br>pause th | lap Chart<br>chart type to in<br>nd show categoris.<br>Larrow to see<br>map charts as<br>e pointer on t<br>win your door | pries acro<br>the differe<br>railable, an<br>he icon to | nt<br>d |