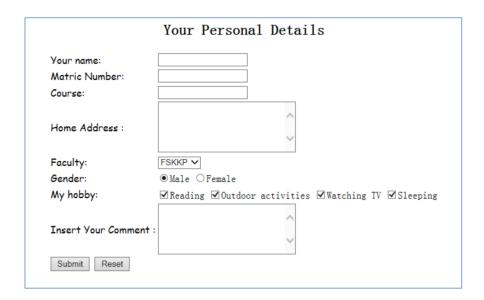

## **Tutorial 4**

1. Create the following form.

2. Using table to create page layout to make your IT shop (Tutorial 3 Question 2) better. The below picture is an example.