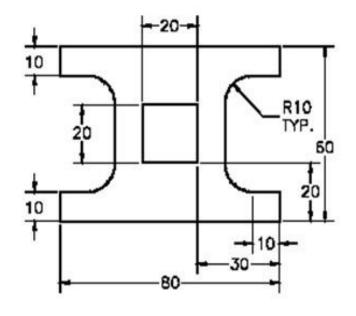

## INSTRUCTIONS

Select appropriate plane and draw the sketch of the model shown in **Figure A**. The sketch dimension is shown in **Figure B**. If dimensions are not shown, simply sketch in the sketcher so that the model looks similar to the figure given. Your sketch must be fully defined.

#### Figure A

Computer Aided Engineering Design: Dr Nizar