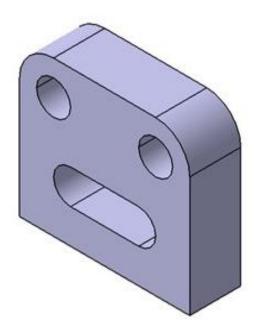

#### COMPUTER AIDED ENGINEERING DESIGN (BFF2612)

#### **ASSIGNMENT 1**

by Dr. Mohd Nizar Mhd Razali Faculty of Manufacturing Engineering mnizar@ump.edu.my



Computer Aided Engineering Design: Dr Nizar



# SELF PRACTICES SKETCHER WORKBENCH





## INSTRUCTIONS

Select appropriate plane and draw the sketch of the model shown in **Figure A**. The sketch dimension is shown in **Figure B**. If dimensions are not shown, simply sketch in the sketcher so that the model looks similar to the figure given. Your sketch must be fully defined.









#### Figure A



Computer Aided Engineering Design: Dr Nizar





#### Figure A



Computer Aided Engineering Design: Dr Nizar









Computer Aided Engineering Design: Dr Nizar







#### Figure A



Computer Aided Engineering Design: Dr Nizar





#### COMPUTER AIDED ENGINEERING DESIGN (BFF2612)

Dr. Nizar



Communitising Technology