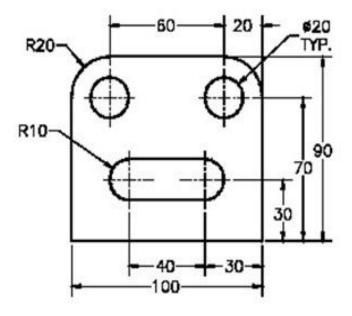

#### COMPUTER AIDED ENGINEERING DESIGN (BFF2612)

#### **ASSIGNMENT 1**

by Dr. Mohd Nizar Mhd Razali Faculty of Manufacturing Engineering mnizar@ump.edu.my



Computer Aided Engineering Design: Dr Nizar



# SELF PRACTICES SKETCHER WORKBENCH





## INSTRUCTIONS

Select appropriate plane and draw the sketch of the model shown in **Figure A**. The sketch dimension is shown in **Figure B**. If dimensions are not shown, simply sketch in the sketcher so that the model looks similar to the figure given. Your sketch must be fully defined.









#### Figure A



Computer Aided Engineering Design: Dr Nizar





#### Figure A



Computer Aided Engineering Design: Dr Nizar









Computer Aided Engineering Design: Dr Nizar







#### Figure A



Computer Aided Engineering Design: Dr Nizar





#### COMPUTER AIDED ENGINEERING DESIGN (BFF2612)

Dr. Nizar



Communitising Technology