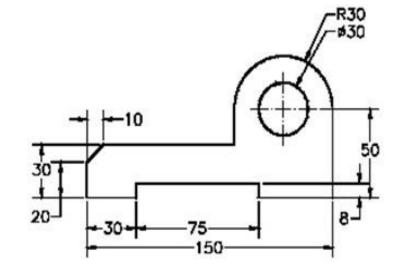

## INSTRUCTIONS

Select appropriate plane and draw the sketch of the model shown in **Figure A**. The sketch dimension is shown in **Figure B**. If dimensions are not shown, simply sketch in the sketcher so that the model looks similar to the figure given. Your sketch must be fully defined.