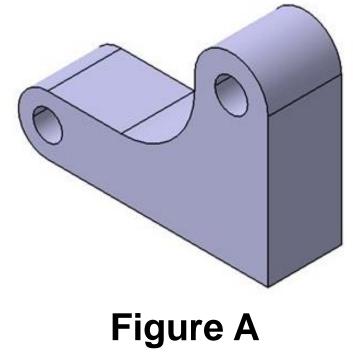

## INSTRUCTIONS

Select appropriate plane and draw the sketch of the model shown in **Figure A**. The sketch dimension is shown in **Figure B**. If dimensions are not shown, simply sketch in the sketcher so that the model looks similar to the figure given. Your sketch must be fully defined.

#### Figure A

Computer Aided Engineering Design: Dr Nizar

#### Figure A

Computer Aided Engineering Design: Dr Nizar

Computer Aided Engineering Design: Dr Nizar