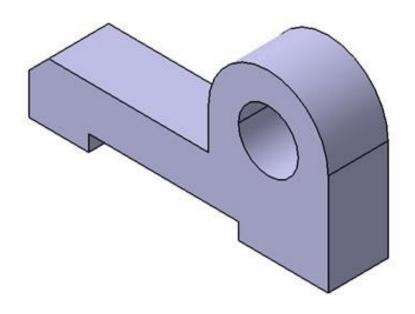

## INSTRUCTIONS

Select appropriate plane and draw the sketch of the model shown in **Figure A**. The sketch dimension is shown in **Figure B**. If dimensions are not shown, simply sketch in the sketcher so that the model looks similar to the figure given. Your sketch must be fully defined.

#### Figure A

Computer Aided Engineering Design: Dr Nizar