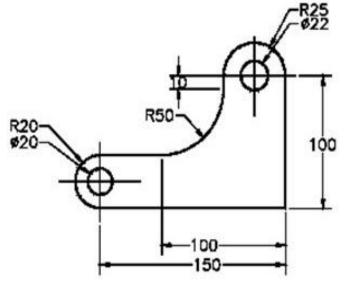

## INSTRUCTIONS

Select appropriate plane and draw the sketch of the model shown in **Figure A**. The sketch dimension is shown in **Figure B**. If dimensions are not shown, simply sketch in the sketcher so that the model looks similar to the figure given. Your sketch must be fully defined.