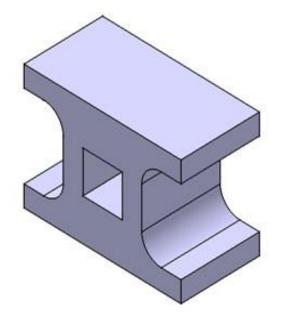

## INSTRUCTIONS

Select appropriate plane and draw the sketch of the model shown in **Figure A**. The sketch dimension is shown in **Figure B**. If dimensions are not shown, simply sketch in the sketcher so that the model looks similar to the figure given. Your sketch must be fully defined.

#### Figure A

Computer Aided Engineering Design: Dr Nizar

Computer Aided Engineering Design: Dr Nizar