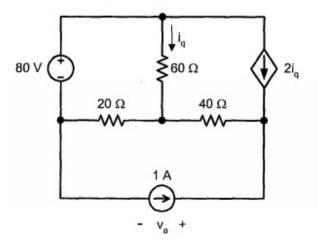

For the circuit if Figure 1, determine the voltage v<sub>a</sub> using mesh analysis method.

Figure 1

[10 marks]