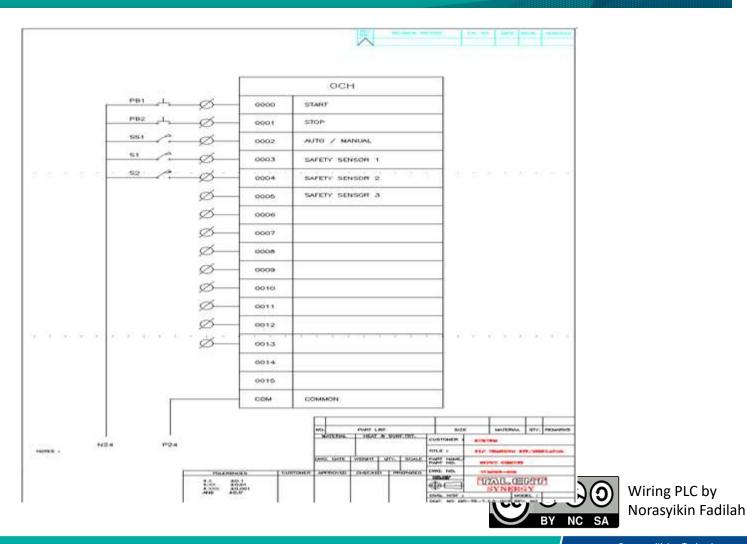

## Basic Programmable Logic Controller

## PLC System Wiring and Connection

Norasyikin Fadilah
Faculty of Electrical & Electronics Engineering
norasyikin@ump.edu.my



#### **Learning Outcomes**

Identify the wiring of power supply unit, safety protection devices and I/O units.

Draw the wiring connections of I/O devices and modules.

Understand the I/O connections and addressing.



## PLC Wiring Diagram



/iring PLC by orasyikin Fadilah



## Wiring of Protection Devices



Jorasyikin Fadilah

#### I/O Devices



## **Input Connection**



# **Output Connection**









Norasyikin Fadilah
Lecturer, FKEE Universiti Malaysia Pahang
norasyikin@ump.edu.my
Profile:
Google Scholar

Scopus