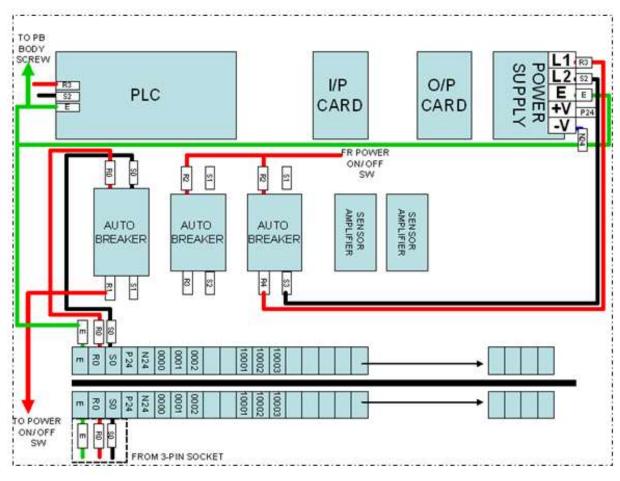

## Basic Programmable Logic Controller

## PLC System Wiring and Connection

Norasyikin Fadilah
Faculty of Electrical & Electronics Engineering
norasyikin@ump.edu.my



#### **Learning Outcomes**

Identify the wiring of power supply unit, safety protection devices and I/O units.

Draw the wiring connections of I/O devices and modules.

Understand the I/O connections and addressing.



## PLC Wiring Diagram



/iring PLC by orasyikin Fadilah



## Wiring of Protection Devices



Jorasyikin Fadilah

#### I/O Devices



## **Input Connection**



# **Output Connection**









Norasyikin Fadilah
Lecturer, FKEE Universiti Malaysia Pahang
norasyikin@ump.edu.my
Profile:
Google Scholar

Scopus