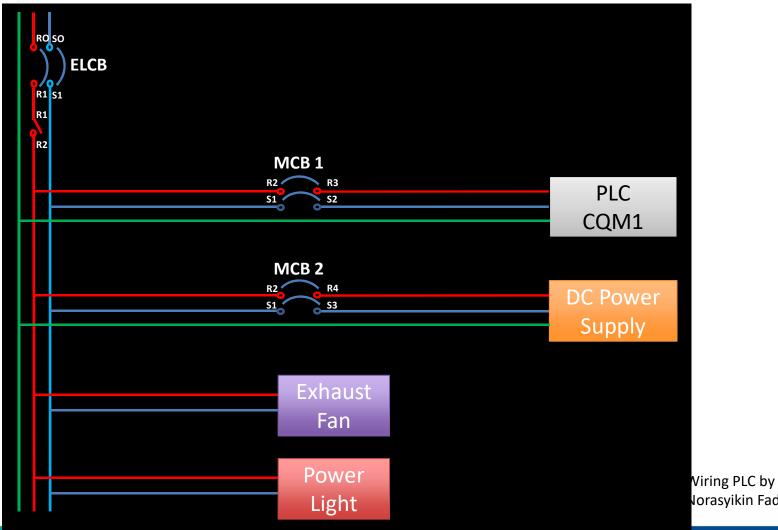

## Basic Programmable Logic Controller

## PLC System Wiring and Connection

Norasyikin Fadilah
Faculty of Electrical & Electronics Engineering
norasyikin@ump.edu.my



#### **Learning Outcomes**

Identify the wiring of power supply unit, safety protection devices and I/O units.

Draw the wiring connections of I/O devices and modules.

Understand the I/O connections and addressing.



## PLC Wiring Diagram



/iring PLC by orasyikin Fadilah



## Wiring of Protection Devices



Jorasyikin Fadilah

#### I/O Devices



## **Input Connection**



# **Output Connection**









Norasyikin Fadilah
Lecturer, FKEE Universiti Malaysia Pahang
norasyikin@ump.edu.my
Profile:
Google Scholar

Scopus