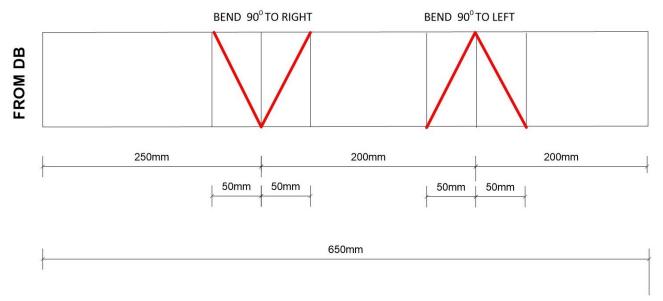

## PROJECT 2 Formation of PVC Trunking

Under the supervision of expert, construct your PVC trunking exactly as Fig. 7 below by using suitable equipment and tools. **Red lines/areas are the parts that must be cut**. Please follow all safety precautions (e.g.: wearing hand gloves, safety shoes, etc.). Submit your work by;

Fig. 7 PVC trunking diagram