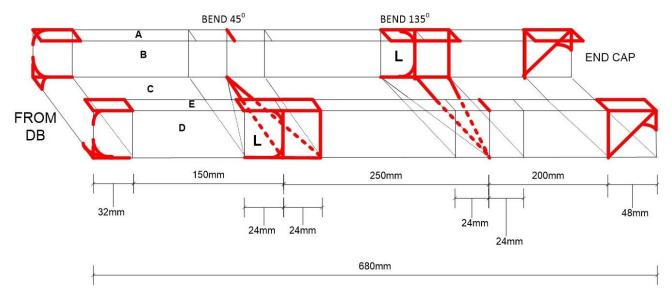

## PROJECT 1 Formation of Metal Trunking

Under the supervision of expert, construct your metal trunking exactly as Fig. 6 below by using suitable equipment and tools. **Red lines/areas are the parts that must be removed**. Please follow all safety precautions (e.g.: wearing hand gloves, safety shoes, etc.). Submit your work by;

- 1) Snapping **two** photos taken from two different sides (**front and rear**).
- 2) Measure all dimensions correctly and <u>display all measured values in the same photo</u>.
- 3) Compile your work together with this evaluation form and save it into **PDF** format.

Fig. 6 Metal trunking diagram