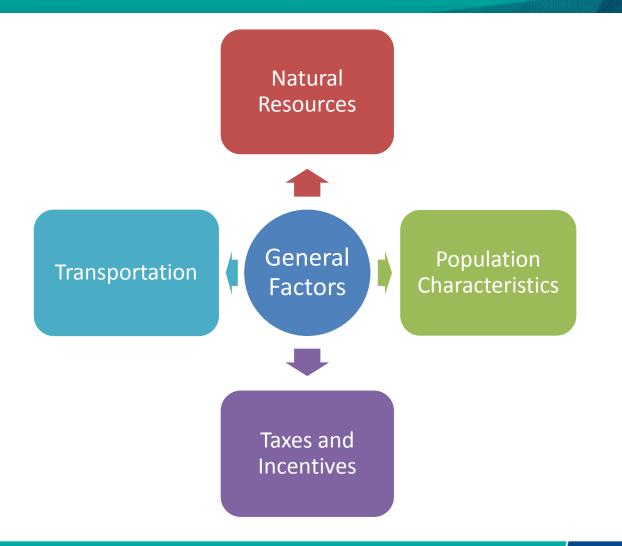

INVENTORY PLANNING

### **Selecting Warehouse Locations**

by Azian Ibrahim Faculty of Industrial Management aziani@ump.edu.my

### **Chapter Description**

- Expected Outcomes
  - ....
  - .....
  - ....



### Content #1

Content 1a



### **Facility Location**

#### **Facility location**

- Refers to the process of company to choose a new place for distribution centers or warehouse or any production facilities.
- Its mainly to support or aid or smooth the logistics process to be more effective and efficient.

### **Facility Location**

## Multinational Company

# Focus location worldwide

Local Company

# Local state or province

### Factors Influence Facility Location Decisions







### **Factors Influencing Facility Location**



### **Other Factors Influencing Facility Location**



#### Facility Relocation and Facility Closing



### Conclusion of The Chapter

- Conclusion #1
  - ....
  - ....