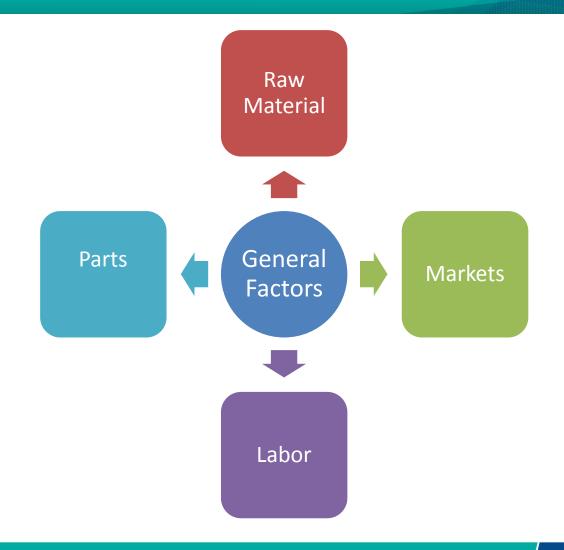

### Factors Influence Facility Location Decisions

### **Factors Influencing Facility Location**