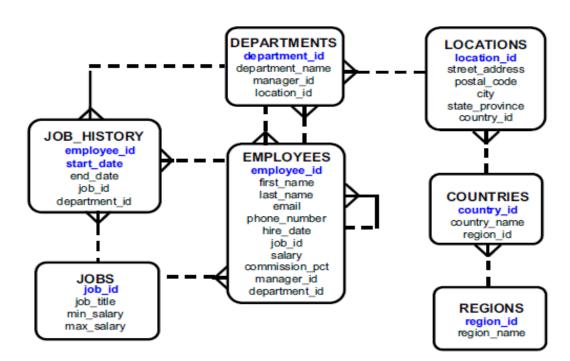

#### EXERCISES

OER Structured Query Language by Ruzaini Abdullah Arshah (editor) work is under licensed Creative Commons Attribution-NonCommercial-NoDerivatives 4.0 International License.

The HR Schema (sample Database from Oracle)

#### Exercise questions are based on HR database schema available in Oracle. HR Schema

OER Structured Query Language by Ruzaini Abdullah Arshah (editor) work is under licensed Creative Commons Attribution-NonCommercial-NoDerivatives 4.0 International License.