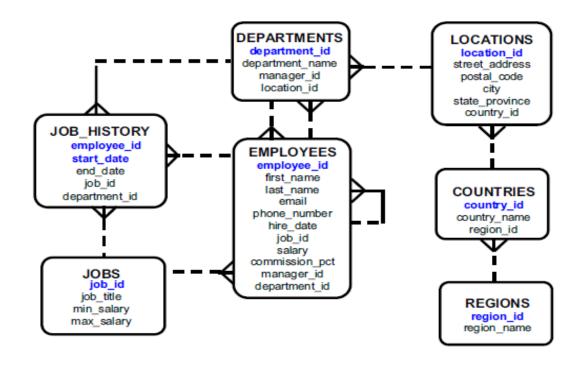

### The HR Schema (sample Database from Oracle)

Exercise questions are based on HR database schema available in Oracle.

#### **HR Schema**