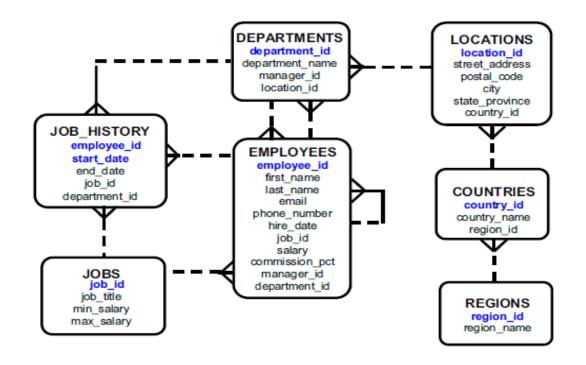

# CHAPTER 4 Conversion Functions and Conditional Expressions

**EXERCISES** 



#### The HR Schema (sample Database from Oracle)

Exercise questions are based on HR database schema available in Oracle.

#### **HR Schema**





# Lab Exercises 4.1 Write SQL statements to display report as instructed by the followings:



# Lab Exercises 4.2 Write SQL statements to display report as instructed by the followings:



# Lab Exercises 4.3 Write SQL statements to display report as instructed by the followings:



#### References

Oracle Database 11g: SQL Fundamentals I, Oracle University at: <a href="http://education.oracle.com">http://education.oracle.com</a>